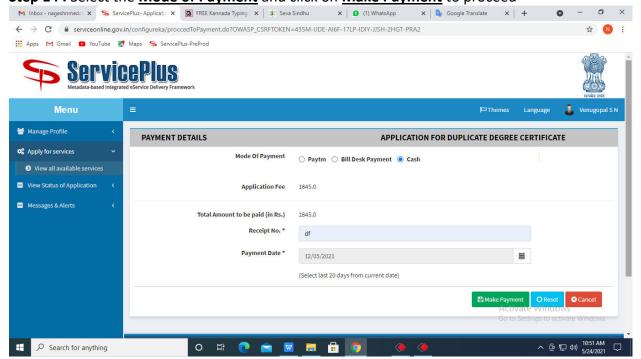

Step 12: Enter <u>Aadhar Number</u> and click on <u>get OTP</u>.

Step 13: Enter OTP and click on Submit

Step 14 : Select the Mode of Payment and click on Make Payment to proceed

**Step 15**: Select preferred payment method (Credit Card/Debit Card/Internet Banking), enter the required details and click on make payment.