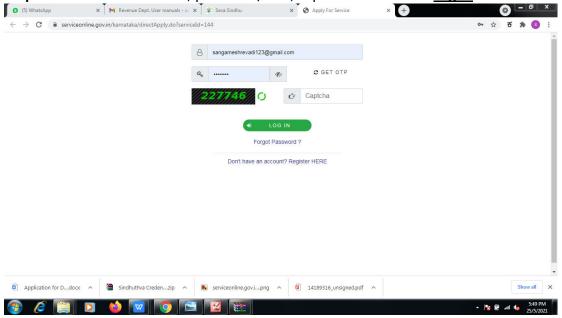

Step 3: Click on Apply online.

**Step 4**: Enter the username, password/OTP, captcha and click on **Log In** button.

Step 6: Verify the details. If details are correct, select the checkbox ("Yes")& Submit