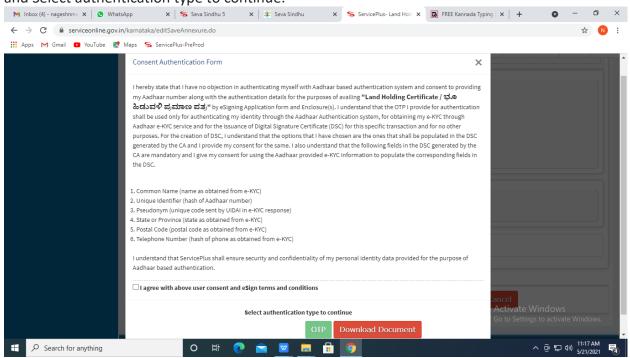

## Step 8 : Click on Attach annexures.

**Step 10**: Saved annexures will be displayed and click on <u>eSign and Make Payment</u> to proceed.

**Step 11 :** Click on I agree with above user consent and eSign terms and conditions and Select authentication type to continue.