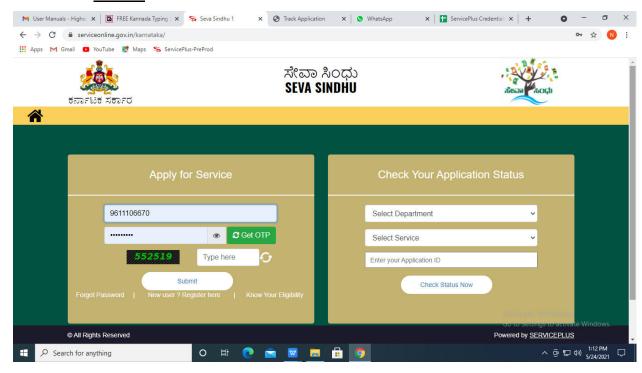

Step 3: Click on Apply online.

**Step 4**: Enter the username, password/OTP, captcha and click on **Log In** button.

Step 6: Verify the details. If details are correct, select the checkbox ("Yes")& Submit