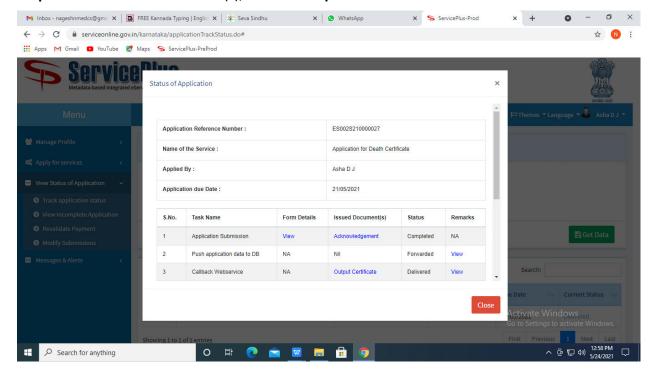

**Step 19** :Click on **View Status of Application --> Track application status**. Enter Application Reference Number (you can refer to Acknowledgment/SMS to get Application Reference Number) and click on **Get Data**.

Step 21: Under Issue Document(s), click on Output certificate

**Step 22**: Duplicate Degree Certificatewill be downloaded. You can print the certificate if required.