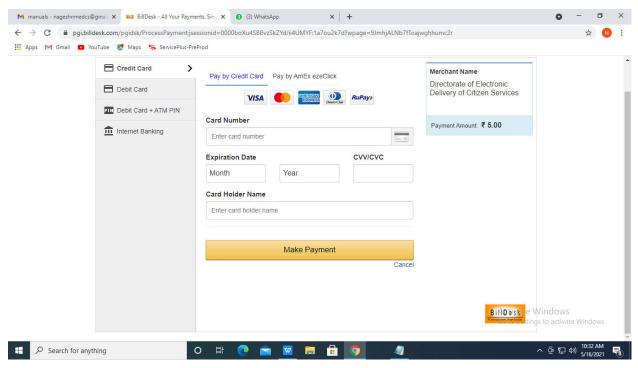

Step 12: Enter <u>Aadhar Number</u> and click on <u>get OTP</u>.

Step 13: Enter OTP and click on Submit

Step 14 : Select the Mode of Payment and click on Make Payment to proceed

**Step 15**: Select preferred payment method (Credit Card/Debit Card/Internet Banking), enter the required details and click on make payment.