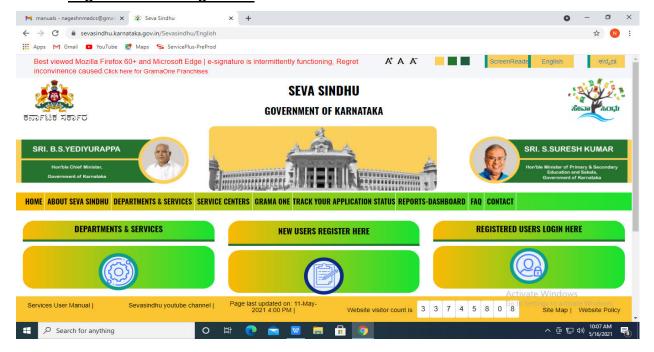

**Step 17 :** To download the certificate, go to the **sevasindhu.karnataka.gov.in** and click on **Registered Users Login Here** 

**Step 18**: Once the login page is open, enter your username, password/OTP, captcha and click on **Submit**.