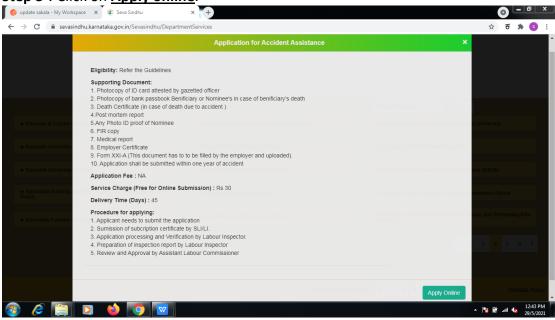

**Step 2**: Click on Karnataka Building and Other Construction Workers Welfare

Board and select Application for Accident Assistance. Alternatively, you can search for Application for Accident Assistance the search option.