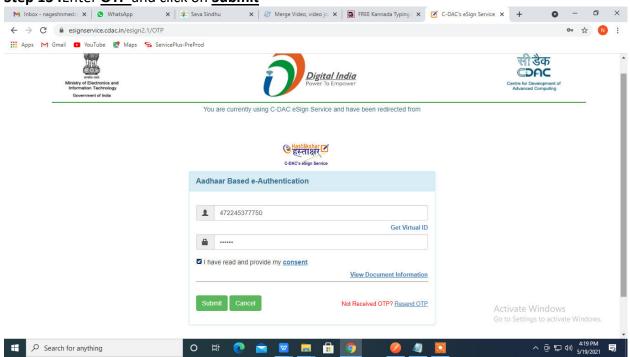

Step 12: Enter <u>Aadhar Number</u> and click on <u>get OTP</u>.

Step 13: Enter OTP and click on Submit

Step 14 : Select the Mode of Payment and click on Make Payment to proceed

**Step 15**: Select preferred payment method (Credit Card/Debit Card/Internet Banking), enter the required details and click on make payment.