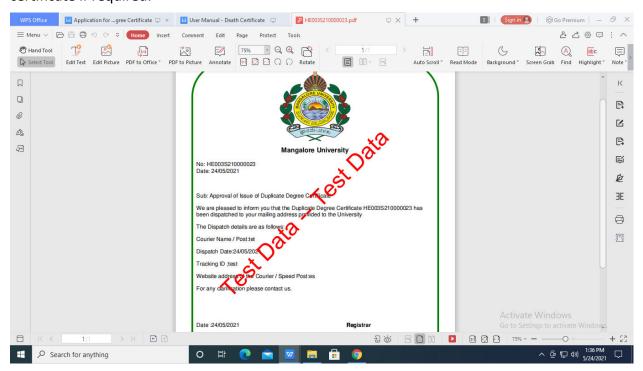

Step 21: Under Issue Document(s), click on Output certificate

**Step 22**: Duplicate Degree Certificatewill be downloaded. You can print the certificate if required.