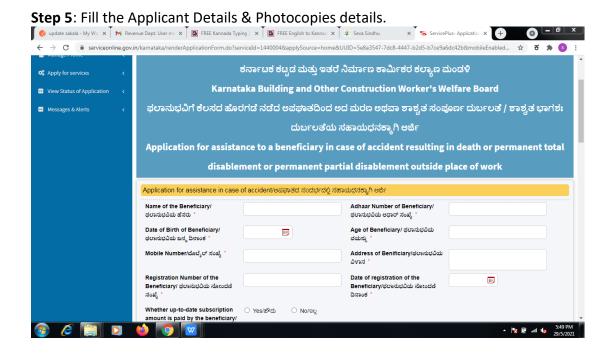

Step 3: Click on Apply online.

**Step 4**: Enter the username, password/OTP, captcha and click on **Log In** button.

Step 6: Verify the details. If details are correct, select the checkbox ("Yes")& Submit