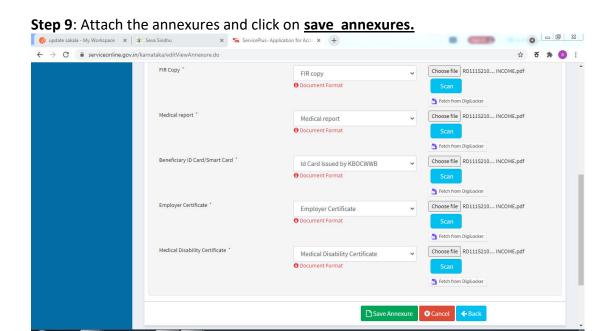

## Step 8 : Click on Attach annexures.

**Step 10**: Saved annexures will be displayed and click on <u>eSign and Make Payment</u> to proceed.

**Step 11 :** Click on I agree with above user consent and eSign terms and conditions and Select authentication type to continue.