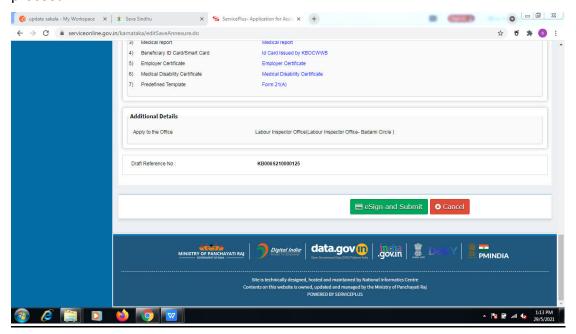

## Step 8 : Click on Attach annexures.

**Step 10**: Saved annexures will be displayed and click on <u>eSign and Make Payment</u> to proceed.

**Step 11 :** Click on I agree with above user consent and eSign terms and conditions and Select authentication type to continue.