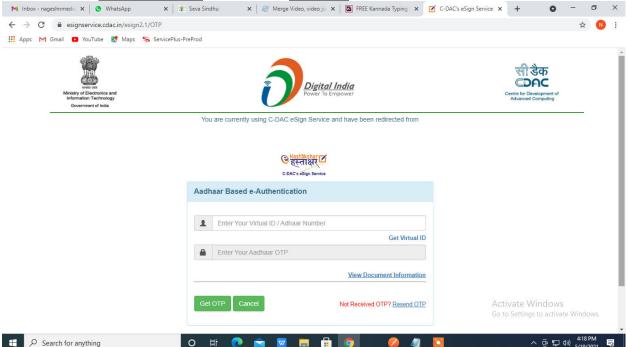

Step 12: Enter <u>Aadhar Number</u> and click on <u>get OTP</u>.

Step 13: Enter OTP and click on Submit

Step 14 : Select the Mode of Payment and click on Make Payment to proceed

**Step 15**: Select preferred payment method (Credit Card/Debit Card/Internet Banking), enter the required details and click on make payment.