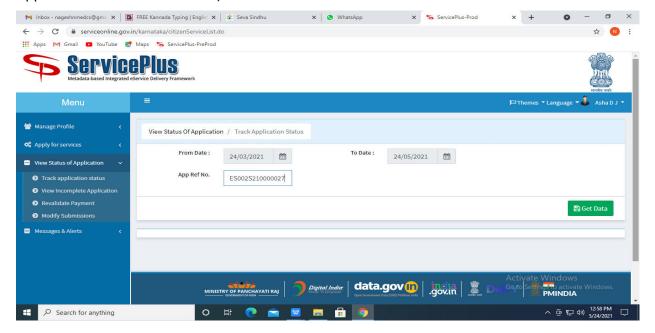

**Step 19** :Click on **View Status of Application --> Track application status**. Enter Application Reference Number (you can refer to Acknowledgment/SMS to get Application Reference Number) and click on **Get Data**.